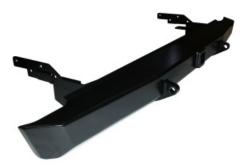

## MJ4002-P: JEEP COMANCHE (MJ) REAR BUMPER INSTALLATION

## PARTS LIST

1 - Rear Bumper 10 - 10mm x 1.5 x 30mm Bolts 10 - 10mm Lock Washers 10 - 10mm Flat Washers

This bumper is designed as a full replacement unit for the stock bumper. All required hardware to mount the bumper is included.

Each bracket will utilize 5 of the included 10mm bolts with a single flat washer and lock washer per bolt. All connection points line up with the factory threaded holes in the rear portion of the frame.

It is recommended to start each bolt before full tightening bumper bolts down. Torque specification is 34lb/ft.

The receiver is a class II hitch (3.500lbs).